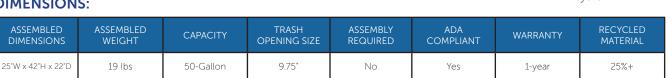

Durable and built to last in the harshest weather conditions
- Environmentally-friendly containers, molded from long-lasting recycled polyethylene that won't rust, dent, chip and is graffiti-resistant.
- · Material is easy to maintain and clean, saving you time and hassle
- Generous, hexagonal 9.75" opening allows for convenient disposal to accommodate all types of litter
- The innovative snap lid closure and patented Grab Bag™ system secure the trash bag in place for a cleaner appearance with a decreased chance of the lid blowing off
- Optional base-to-lid cable attachment #795500 and bolt-down hardware #793100 available to protect your investment
- 100% Recyclable after use
- Standard 2-day lead time

## **COLOR OPTIONS:**



Black ITEM #: 737501 UPC: 653410002463

### **DIMENSIONS:**



### SHIPPING DIMENSIONS:

| SHIIPPING<br>SPECS | # OF CARTONS | CARTON SIZE<br>(L x W x H) | CARTON<br>WEIGHT | DIMENSIONAL<br>WEIGHT | COUNTRY OF<br>ORGIN | FREIGHT CLASS | HTS CODE     | NMFC CODE |
|--------------------|--------------|----------------------------|------------------|-----------------------|---------------------|---------------|--------------|-----------|
| LID + BASE         | 1            | 22"x 27" x 45"             | 21 lbs           | 193 lbs               | USA                 | 300           | 3924.90.5650 | 156600    |

#### Contact Information:

Email: cpservice@commercialzone.com Phone: 1.800.782.7273 2727 W. Good Hope Rd, Milwaukee WI, 53209 www.commercialzone.com



\* The hexagon design is a trademark of Commercial Zone® Products



\* Grab Bag™ system