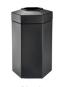

# **POLYTEC<sup>™</sup> SERIES**

Trash Container, 50-Gallon Hex, Open-Top Lid

This uniquely shaped 50-gallon waste container is a durable and convenient litter solution. The hexagon shape can be conveniently placed in a variety of indoor or outdoor environments. This heavy-duty waste container is molded from long-lasting, recycled polyethylene and is designed to withstand the harshest environments.

### **KEY BENEFITS & FEATURES:**

- · Ideal indoor or outdoor solution, perfect for any business
- · Durable and built to last in the harshest weather conditions
- Environmentally-friendly containers, molded from long-lasting recycled polyethylene that won't rust, dent, chip and is graffiti-resistant.
- · Material is easy to maintain and clean, saving you time and hassle
- Generous, hexagonal 9.75" opening allows for convenient disposal to accommodate all types of litter
- The innovative snap lid closure and patented Grab Bag™ system secure the trash bag in place for a cleaner appearance with a decreased chance of the lid blowing off
- Optional base-to-lid cable attachment #795500 and bolt-down hardware #793100 available to protect your investment
- 100% Recyclable after use
- Standard 2-day lead time