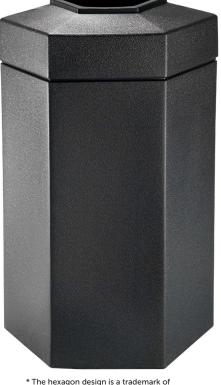

# **POLYTEC<sup>™</sup> SERIES**

Trash Container, 50-Gallon Hex, Open-Top Lid

This uniquely shaped 50-gallon waste container is a durable and convenient litter solution. The hexagon shape can be conveniently placed in a variety of indoor or outdoor environments. This heavy-duty waste container is molded from long-lasting, recycled polyethylene and is designed to withstand the harshest environments.

## **COLOR OPTIONS:**

Black ITEM #: 737501 UPC: 653410002463