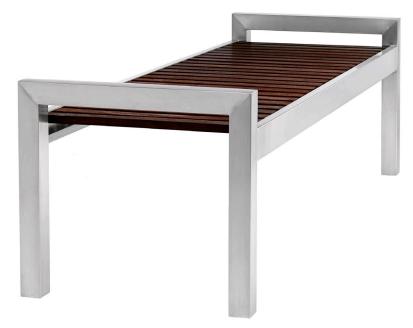

## Woodgrain and Stainless Steel Bench, 5ft

Provide a durable, safe and comfortable resting area with attractive benches. The five-foot long Skyline Series wood bench with stainless steel legs has a decorative and durable stained wood seating surface with modern stainless steel arms and legs. This wood bench is designed and engineered to withstand harsh weather conditions for year-round use, both indoors and outdoors. Its wood slats are resistant to moisture, splintering, and warping.

#### **KEY BENEFITS & FEATURES:**

- Stylish bench is perfect for parks, airports, spas, resorts, restaurants, and other public facilities requiring a seating area
- Attractive wood slats with an Espresso dark finish, 1.5" wood slats offer a rich look and comfortable place to rest
- Constructed from natural dark espresso wood with heavy-gauge 304-grade stainless steel; it won't easily rust and it's designed for an extremely long service-life
- Wood slats are resistant to moisture, splintering and warping. To maintain the natural wood look; we recommend restraining as needed
- · Bench ships fully assembled, ready to use
- Predrilled anchor hole openings on legs allow for surface mounting in concrete, anchor-bolt hardware included
- 100% Recyclable after use
- Standard 2-day lead time

#### **DIMENSIONS:**

| ASSEMBLED<br>DIMENSIONS | ASSEMBLED<br>WEIGHT | SIZE | ASSEMBLY<br>REQUIRED | ADA<br>COMPLIANT | WARRANTY | RECYCLED<br>MATERIAL |
|-------------------------|---------------------|------|----------------------|------------------|----------|----------------------|
| 64"W x 21"H x 22"D      | 35 lbs              | 5ft. | No                   | Yes              | 1-year   | 25%+                 |