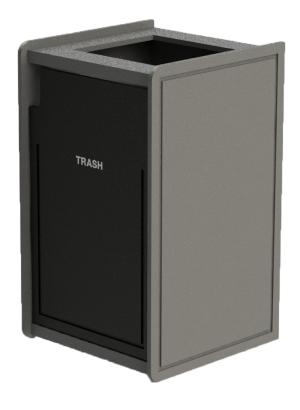

# **EARTHCRAFT™ SERIES**

Single Stream

Select the components that are right for you and your customers. This all-new waste and recycling management center is built with UV-resistant recycled plastic material that will enable you to meet your LEED and sustainability goals. The attractive, upscale design of these modular systems provide the look and function you want, without sacrificing on quality or performance.

### **KEY BENEFITS & FEATURES:**

- Made with durable UV-resistant, recycle plastic material.
- · Customizable to each brand with a variety of designs and colors.
- Sleek, upscale design to improve the look of any site and reflect any brand.
- · Perfect for indoor and outdoor environments.
- Units available in single or dual-stream.
- · Design options include with or without a decorative routed design on door and sides.
- Opening shape options include square/rectangular or circular to accommodate both trash and recycling.
- Flat top or raised edge top options.
- Large capacity units with side-load (32-gal.) or top-load (42-gal.) options.
- 3-year warranty
- · Made in USA.