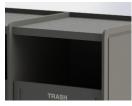

### **KEY BENEFITS & FEATURES:**

- Made with durable UV-resistant, recycle plastic material.
- · Customizable to each brand with a variety of designs and colors.
- Sleek, upscale design to improve the look of any site and reflect any brand.
- · Perfect for indoor and outdoor environments.
- Units available in single or dual-stream.
- · Design options include with or without a decorative routed design on door and sides.
- Opening shape options include square/rectangular or circular to accommodate both trash and recycling.
- Flat top or raised edge top options.
- Large capacity units with side-load (32-gal.) or top-load (42-gal.) options.
- 3-year warranty
- · Made in USA.

## SIDE PANEL AND DOOR OPTIONS

ROOF STYLE

Flat

**OPENING SHAPE** 

Side Rectangle

Side Circle

Top Square

Top Circle