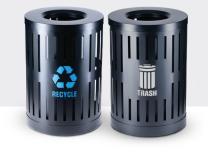

#### **PRECISION SERIES®**

- Indoor
- Contemporary and elegant design
- 25-gallon and 45-gallon capacity
- Durable and built to last
- Made with heavy-gauge steel