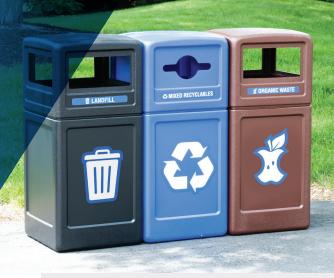

With a multi-stream waste and recycling set-up, businesses can clearly communicate sustainability goals by providing separate containers for different kinds of recyclables as well as compost and trash. Commercial Zone® makes multi-stream easy with a variety of indoor/outdoor containers that can include decals to indicate which materials go in which container. **Increase recycling convenience for customers and collection efficiency for businesses by offering multi-stream waste and recycling on your site.** 

#### **POLYTEC<sup>™</sup> SERIES**

- Indoor/outdoor
- Made from durable, sustainable recycled Polyethylene, 100% recyclable after use
- Large 42-gallon capacity
- Different lid styles prevent outdoor elements from entering container
- Personalization options available

#### MULTI-STREAM RECEPTACLES BENEFIT YOU, YOUR CUSTOMERS AND THE ENVIRONMENT

Decals promote recycling education & compliance

Grab bag system helps keep bags in place

Optimal for multi-stream waste & recycling programs