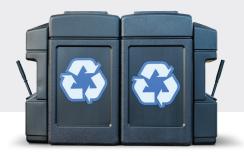

## ISLANDER<sup>™</sup> SERIES

- Outdoor
- Durable, high-density polyethylene body, 100% recyclable after use
- Available in a variety of sizes and configurations