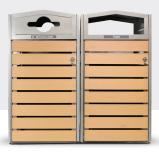

#### **EARTHCRAFT<sup>™</sup> SERIES**

- Indoor/outdoor
- Made from durable 100% recycled plastic lumber that is LEED certified
- Attractive, upscale design
- Large 42-gallon and 48-gallon capacity