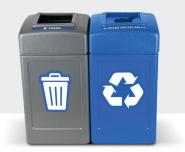

#### **POLYTEC<sup>™</sup> SERIES**

- Indoor/outdoor
- Made from durable, sustainable recycled Polyethylene, 100% recyclable after use
- Large 42-gallon capacity
- Different lid styles prevent outdoor elements from entering container
- Personalization options available