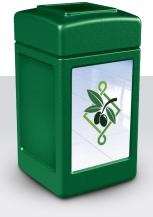

#### **DECALS**

#### **STYRENE PANELS**

#### **ACRYLIC PANELS**

### **DECALS**

Durable, high quality vinyl decals offer simple and unique brand recognition

High-quality vinyl with a protective coating

Vinyl material allows unlimited color printing with reduced fading

#### STYRENE PANEL

**NEW** styrene panels give you the full-panel design space of an acrylic panel with a budget-friendly price point

> Durable yet lightweight 0.6" thick plastic

Great image quality with matte finish and unlimited color printing

## **ACRYLIC PANEL**

Upscale acrylic panels allow for superior appearance and performance with a high-quality gloss finish

High-quality acrylic provides long-lasting performance

Superior image quality printed on back side ensures the image stays better protected