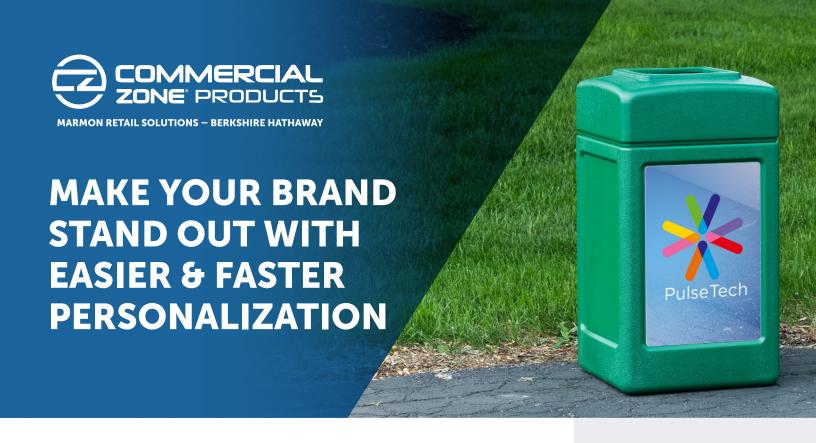

# Amplify your site appearance, incorporate logos and brand elements with new personalized options

Personalizing receptacles with your logo, colors and fonts is faster and easier than ever before! NEW Commercial Zone® personalized options for waste, recycling and composting receptacles allow you to quickly and easily add one-of-a-kind decals and panels to existing or new receptacles. Our expanded personalization options not only offer reliable, weather-resistant quality, they also allow for shorter lead times and no minimum order quantities for both large and small trial orders. With improved material selection at competitive price points, the personalization options are endless.

Commercial Zone makes personalization easy so your brand can stand out. Personalize our 42-gallon PolyTec Series, Side Entry Series, Avante Series, Aruba, and Harbor receptacles to match your brand.

# HIGHLIGHT YOUR BRAND WITH PERSONALIZATION

Add weather-resistant, personalized decals or panels to new or existing receptacles.