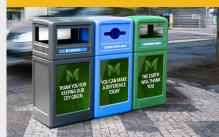

#### **STYRENE PANELS**

#### STYRENE PANEL

**NEW** styrene panels give you the full-panel design space of an acrylic panel with a budget-friendly price point

> Durable yet lightweight 0.6" thick plastic

Great image quality with matte finish and unlimited color printing

Budget-friendly full panel option

Panels attached with velcro allows for effortless swap outs