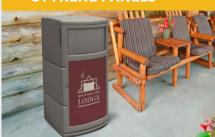

#### **ACRYLIC PANELS**

## **ACRYLIC PANEL**

Upscale acrylic panels allow for superior appearance and performance with a high-quality gloss finish

High-quality acrylic provides long-lasting performance

Superior image quality printed on back side ensures the image stays better protected

Premium, upscale panels for a sophisticated look

Panels attached with velcro allows for effortless swap outs

SHORTER LEAD TIMES NO MINIMUM QUANTITIES

LIMITLESS COLOR PRINTING

FOR BETTER & EASIER PERSONALIZATION