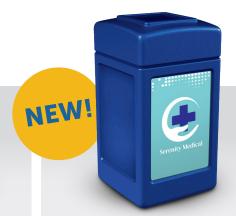

#### **DECALS**

#### **STYRENE PANELS**

#### **ACRYLIC PANELS**

### **DECALS**

Durable, high quality vinyl decals offer simple and unique brand recognition

High-quality vinyl with a protective coating

Vinyl material allows unlimited color printing with reduced fading

#### STYRENE PANEL

**NEW** styrene panels give you the full-panel design space of an acrylic panel with a budget-friendly price point

> Durable yet lightweight 0.6" thick plastic

Great image quality with matte finish and unlimited color printing

## **ACRYLIC PANEL**

Upscale acrylic panels allow for superior appearance and performance with a high-quality gloss finish

High-quality acrylic provides long-lasting performance

Superior image quality printed on back side ensures the image stays better protected